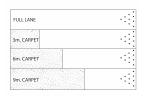

Lane Lengths

**Split Ball** 

**Split Pins** 

(6)

Arm Swing Back (opp. Leg)

Arm Swing Forward or Follow Through

**Balanced Stance** 

4 Step Start