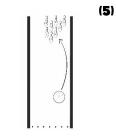

Lane Lengths

**Split Ball** 

**Split Pins** 

(6)

Arm Swing Back (opp. Leg)

Arm Swing Forward or Follow Through

**Balanced Stance** 

4 Step Start